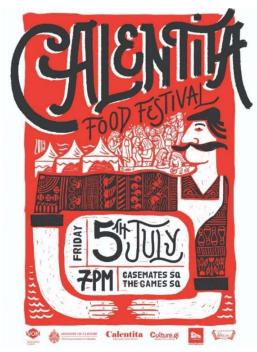

## Calentita Food Festival (Fri 5<sup>th</sup> July)

As part of the Gibraltar 2019 Cultural Programme the 'Calentita' food festival will hold its annual gastronomic food festival on Friday 5th July commencing at **19:00** in Games Square, Casemates. 'Calentita' is the Gibraltar Foodie event of the year, a celebration to kick off the summer with a variety of food tents, live entertainment, cooking displays and dances.